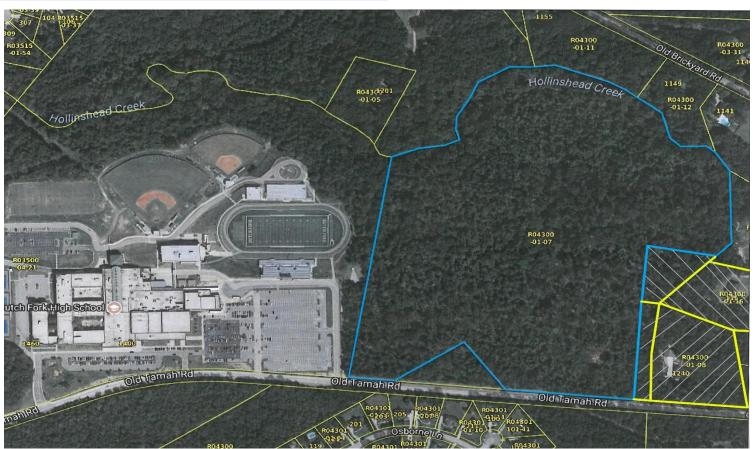

### **PROPERTY OVERVIEW**

This 46.2-acre tract fronts Old Tamah Road and joins Dutch Fork High School. The heavily wooded acreage gently slopes back to Hollingshead Creek. Ideal for housing and possibly some neighborhood commercial development.

### **DETAILS**

**SF:** 46.2 <u>+</u> acres **PRICE:** \$623,700

FEATURES: - Adjacent to Dutch Fork HS

- Good road frontage

- Zoned RU - Rural District

**AREA DESCRIPTION:** Located on Old Tamah Road adjacent to Dutch Fork High School. Other housing developments in the area.